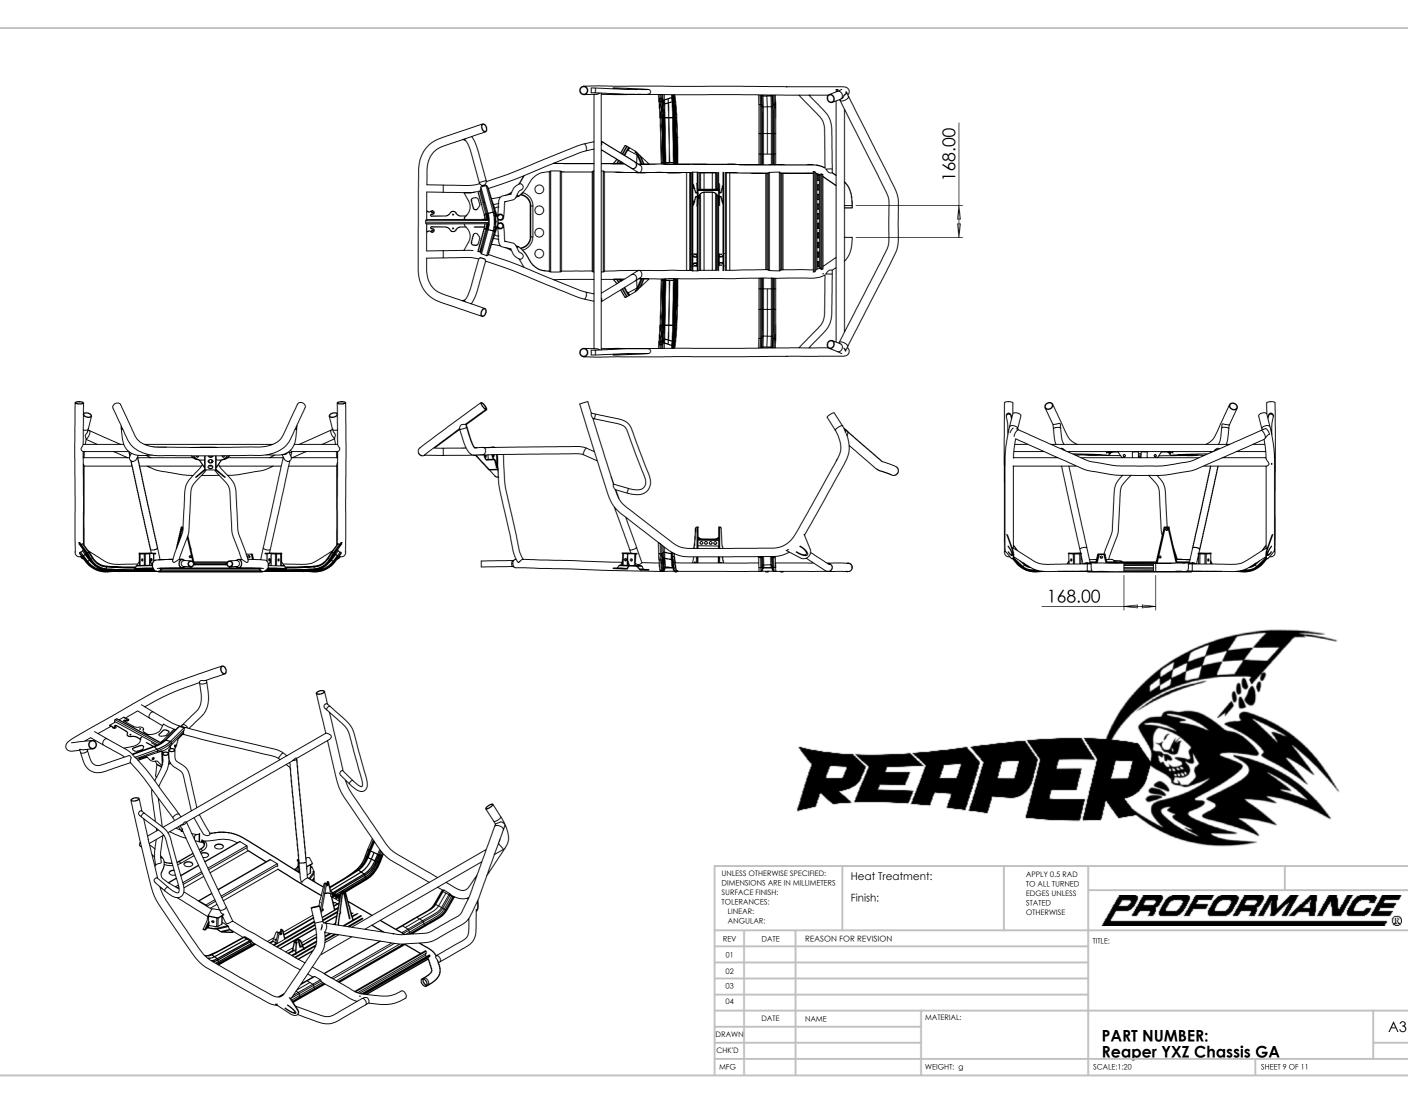

| DIMEN:<br>SURFAC<br>TOLERA | DIMENSIONS ARE IN MILLIMETERS |      | Heat Treatment:  Finish:  APPLY 0.5 RAD TO ALL TURNED EDGES UNLESS STATED OTHERWISE |              | PROF   | OR.           | MAI | VC:           | E |     |
|----------------------------|-------------------------------|------|-------------------------------------------------------------------------------------|--------------|--------|---------------|-----|---------------|---|-----|
| ANG                        | SULAR:                        |      |                                                                                     |              |        |               |     |               |   | - ® |
| REV                        | REV DATE REASON FOR REVISION  |      |                                                                                     |              | TITLE: |               |     |               |   |     |
| 01                         | 01                            |      |                                                                                     |              |        |               |     |               |   |     |
| 02                         |                               |      |                                                                                     |              |        | ]             |     |               |   |     |
| 03                         |                               |      |                                                                                     |              |        |               |     |               |   |     |
| 04                         |                               |      |                                                                                     |              |        |               |     |               |   |     |
|                            | DATE                          | NAME |                                                                                     | MATERIAL:    |        |               |     |               |   | 4.0 |
| DRAWN                      | RAWN                          |      |                                                                                     | PART NUMBER: |        |               |     | A3            |   |     |
| CHK'D                      |                               |      |                                                                                     | 1            |        | Reaper YXZ Cl |     | <b>GA</b>     |   |     |
| MFG                        |                               |      |                                                                                     | WEIGHT: g    |        | SCALE:1:20    |     | SHEET 3 OF 11 |   |     |