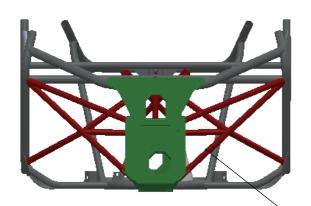

SUPPLIED TUBES (RED)

SUPPLIED BULKHEADS (GREEN)

| UNLESS OTHERWISE SPECIFIED:<br>DIMENSIONS ARE IN MILLIMETERS<br>SURFACE FINISH:<br>TOLERANCES:<br>LINEAR:<br>ANGULAR: |                              | Heat Treatment:<br>Finish: |  | APPLY 0.5 RAD<br>TO ALL TURNED<br>EDGES UNLESS<br>STATED<br>OTHERWISE | PROF   | ORMA          | 4NC          | <b>=</b> |     |
|-----------------------------------------------------------------------------------------------------------------------|------------------------------|----------------------------|--|-----------------------------------------------------------------------|--------|---------------|--------------|----------|-----|
| REV                                                                                                                   | REV DATE REASON FOR REVISION |                            |  |                                                                       | TITLE: |               |              |          |     |
| 01                                                                                                                    |                              |                            |  |                                                                       |        | 1             |              |          |     |
| 02                                                                                                                    |                              |                            |  |                                                                       |        | ]             |              |          |     |
| 03                                                                                                                    |                              |                            |  |                                                                       |        | ]             |              |          |     |
| 04                                                                                                                    |                              |                            |  |                                                                       |        | 1             |              |          |     |
|                                                                                                                       | DATE                         | NAME                       |  | MATERIAL:                                                             |        |               |              |          | ۸.2 |
| DRAWN                                                                                                                 |                              |                            |  |                                                                       |        | PART NUMBER:  |              |          | A3  |
| CHK'D                                                                                                                 |                              |                            |  |                                                                       |        | Reaper YXZ CI | hassis GA    |          |     |
| MFG                                                                                                                   |                              |                            |  | WEIGHT: g                                                             |        | SCALE:1:20    | SHEET 5 OF 1 | 1        |     |