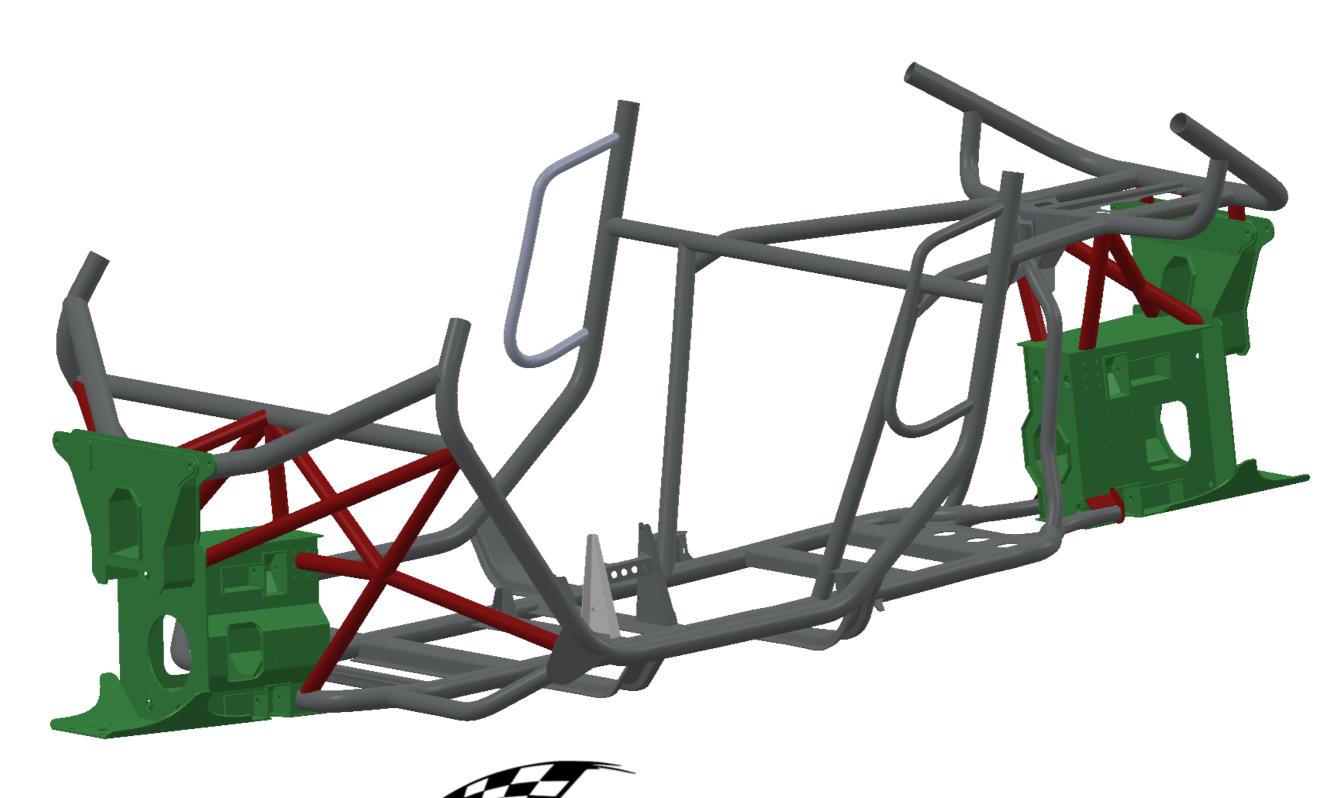

SUPPLIED TUBES (RED)

SUPPLIED BULKHEADS (GREEN)

| UNLESS OTHERWISE SPECIFIED:<br>DIMENSIONS ARE IN MILLIMETERS<br>SURFACE FINISH:<br>TOLERANCES:<br>LINEAR:<br>ANGULAR: |                              | Heat Treatment:<br>Finish: |  | APPLY 0.5 RAD<br>TO ALL TURNED<br>EDGES UNLESS<br>STATED<br>OTHERWISE | PROF   | ORMA          | 4NC          | <b>=</b> |     |
|-----------------------------------------------------------------------------------------------------------------------|------------------------------|----------------------------|--|-----------------------------------------------------------------------|--------|---------------|--------------|----------|-----|
| REV                                                                                                                   | REV DATE REASON FOR REVISION |                            |  |                                                                       | TITLE: |               |              |          |     |
| 01                                                                                                                    |                              |                            |  |                                                                       |        | 1             |              |          |     |
| 02                                                                                                                    |                              |                            |  |                                                                       |        | ]             |              |          |     |
| 03                                                                                                                    |                              |                            |  |                                                                       |        | ]             |              |          |     |
| 04                                                                                                                    |                              |                            |  |                                                                       |        | 1             |              |          |     |
|                                                                                                                       | DATE                         | NAME                       |  | MATERIAL:                                                             |        |               |              |          | ۸.2 |
| DRAWN                                                                                                                 |                              |                            |  |                                                                       |        | PART NUMBER:  |              |          | A3  |
| CHK'D                                                                                                                 |                              |                            |  |                                                                       |        | Reaper YXZ CI | hassis GA    |          |     |
| MFG                                                                                                                   |                              |                            |  | WEIGHT: g                                                             |        | SCALE:1:20    | SHEET 5 OF 1 | 1        |     |