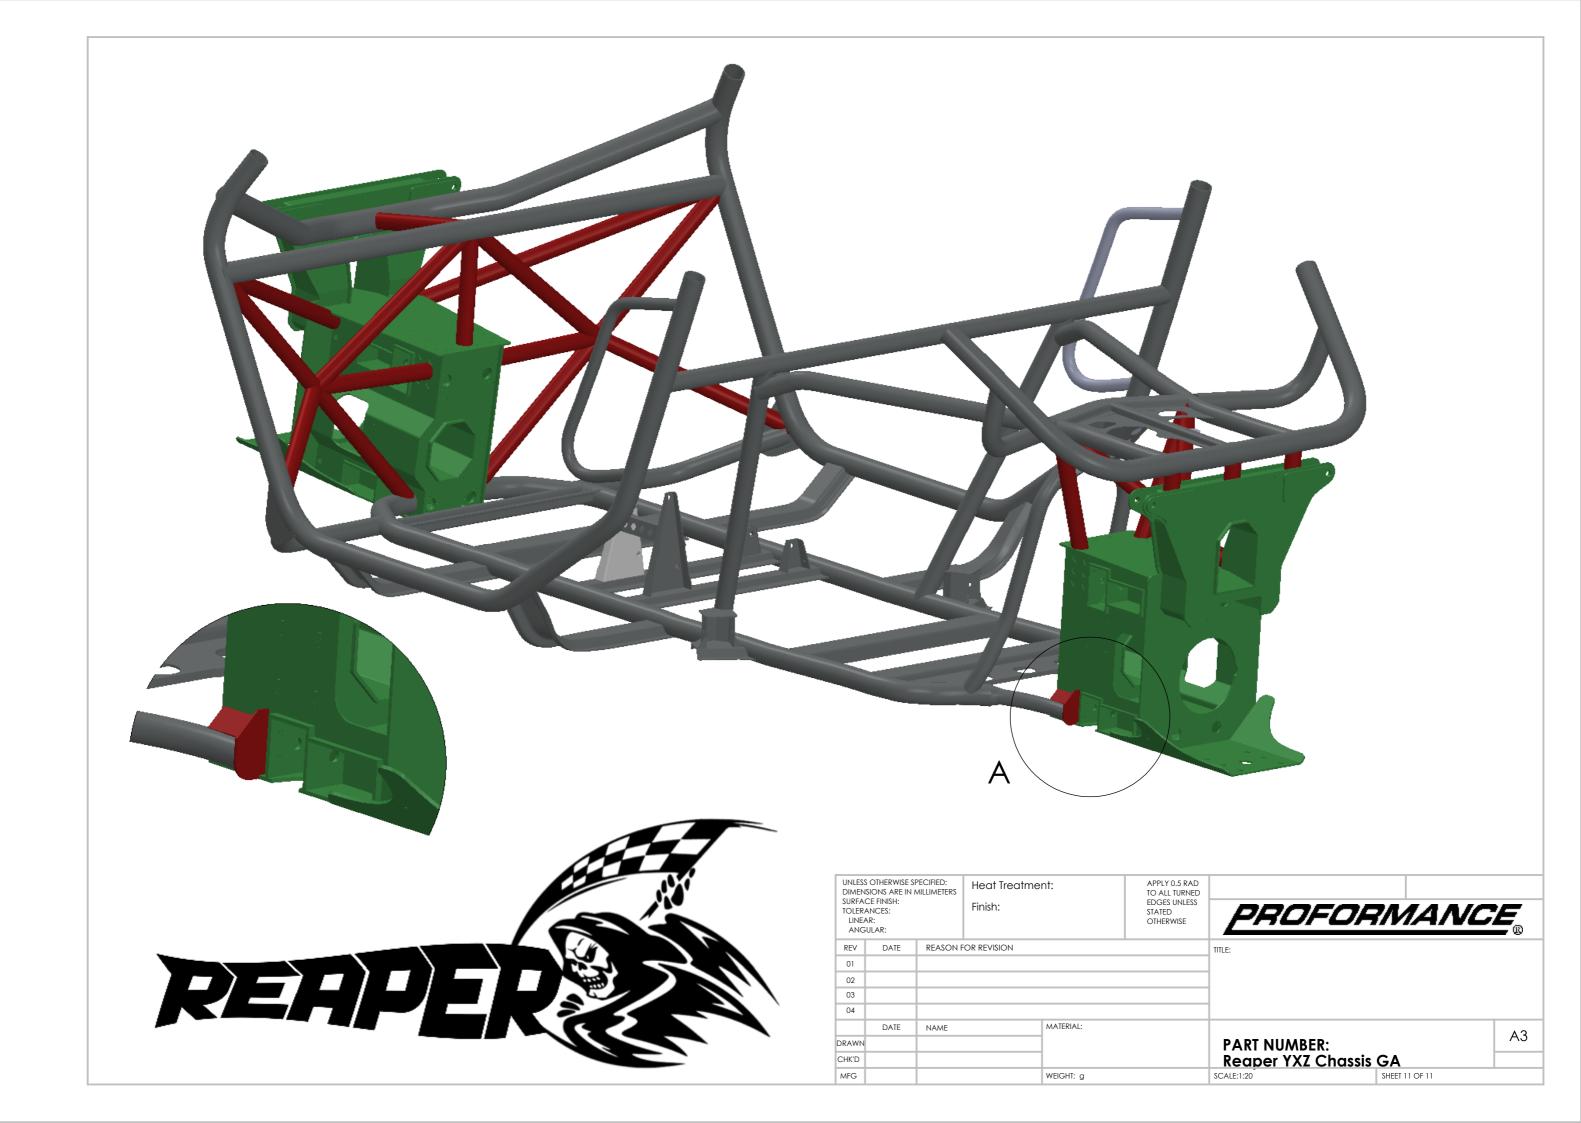

Α3

| UNLESS OTHERWISE SPECIFIED: DIMENSIONS ARE IN MILLIMETERS SURFACE FINISH: TOLERANCES: LINEAR: ANGULAR: |      |                        | Heat Treatment: Finish: |           | APPLY 0.5 RAD TO ALL TURNED EDGES UNLESS STATED OTHERWISE | PROFOR                | MANC           | <b>E</b> |
|--------------------------------------------------------------------------------------------------------|------|------------------------|-------------------------|-----------|-----------------------------------------------------------|-----------------------|----------------|----------|
| REV                                                                                                    | DATE | TE REASON FOR REVISION |                         |           |                                                           | TITLE:                |                |          |
| 01                                                                                                     |      |                        |                         |           |                                                           |                       |                |          |
| 02                                                                                                     |      |                        |                         |           |                                                           |                       |                |          |
| 03                                                                                                     |      |                        |                         |           |                                                           |                       |                |          |
| 04                                                                                                     |      |                        |                         |           |                                                           |                       |                |          |
|                                                                                                        | DATE | NAME                   |                         | MATERIAL: |                                                           |                       |                | ۸2       |
| DRAWN                                                                                                  |      |                        |                         |           | PART NUMBER:                                              |                       | A3             |          |
| CHK'D                                                                                                  |      |                        |                         |           |                                                           | Reaper YXZ Chassis GA |                |          |
| MFG                                                                                                    |      |                        |                         | WEIGHT: g |                                                           | SCALE:1:20            | SHEET 10 OF 11 |          |