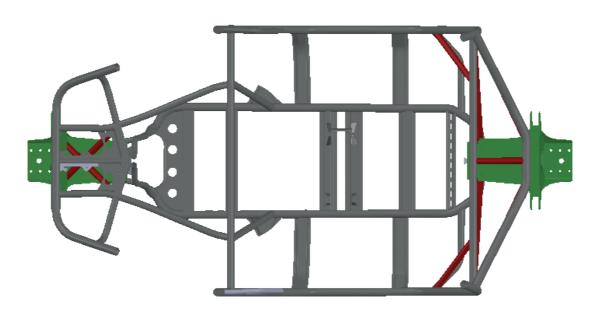

SUPPLIED TUBES (RED)

SUPPLIED BULKHEADS (GREEN)

| UNLESS OTHERWISE SPECIFIED:<br>DIMENSIONS ARE IN MILLIMETERS<br>SURFACE FINISH:<br>TOLERANCES:<br>LINEAR:<br>ANGULAR: |                              | Heat Treatment:<br>Finish: |  | APPLY 0.5 RAD<br>TO ALL TURNED<br>EDGES UNLESS<br>STATED<br>OTHERWISE | PROF   | ORMA          | 4NC          | <b>=</b> |     |
|-----------------------------------------------------------------------------------------------------------------------|------------------------------|----------------------------|--|-----------------------------------------------------------------------|--------|---------------|--------------|----------|-----|
| REV                                                                                                                   | REV DATE REASON FOR REVISION |                            |  |                                                                       | TITLE: |               |              |          |     |
| 01                                                                                                                    |                              |                            |  |                                                                       |        | 1             |              |          |     |
| 02                                                                                                                    |                              |                            |  |                                                                       |        | ]             |              |          |     |
| 03                                                                                                                    |                              |                            |  |                                                                       |        | ]             |              |          |     |
| 04                                                                                                                    |                              |                            |  |                                                                       |        | 1             |              |          |     |
|                                                                                                                       | DATE                         | NAME                       |  | MATERIAL:                                                             |        |               |              |          | ۸.2 |
| DRAWN                                                                                                                 |                              |                            |  |                                                                       |        | PART NUMBER:  |              |          | A3  |
| CHK'D                                                                                                                 |                              |                            |  |                                                                       |        | Reaper YXZ CI | hassis GA    |          |     |
| MFG                                                                                                                   |                              |                            |  | WEIGHT: g                                                             |        | SCALE:1:20    | SHEET 5 OF 1 | 1        |     |