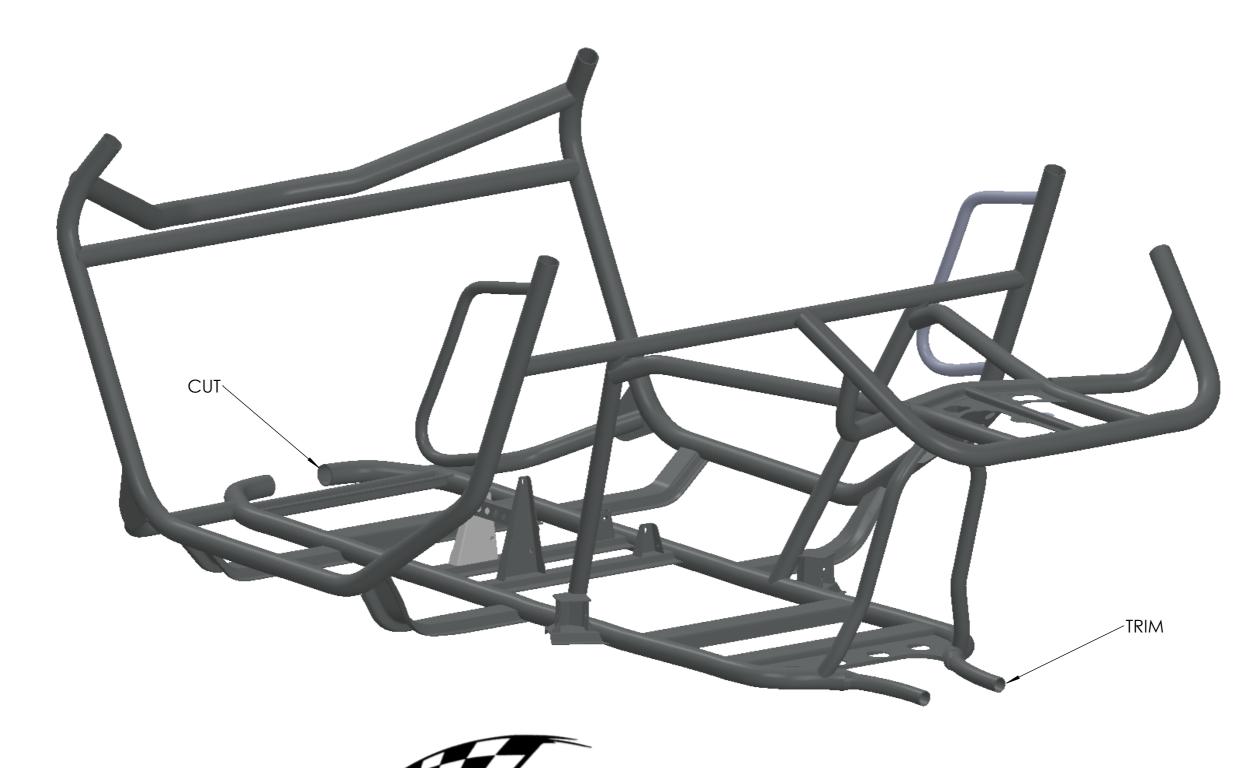

## CUTTING DETAILS SHOWN OVERLEAF

| DIMENSIONS ARE IN MILLIMETERS |      | - near realment. |             | PROF      | ORMAI | VCE <sub>®</sub> |               |     |
|-------------------------------|------|------------------|-------------|-----------|-------|------------------|---------------|-----|
| REV                           | DATE | REASON F         | OR REVISION |           |       | TITLE:           |               |     |
| 01                            |      |                  |             |           |       |                  |               |     |
| 02                            |      |                  |             |           |       |                  |               |     |
| 03                            |      |                  |             |           |       |                  |               |     |
| 04                            |      |                  |             |           |       |                  |               |     |
|                               | DATE | NAME             |             | MATERIAL: |       |                  |               | ۸.۵ |
| DRAWN                         |      |                  |             | 1         |       | PART NUMBER:     |               | A3  |
| CHK'D                         |      |                  |             | 1         |       | Reaper YXZ Ch    | assis GA      |     |
| MFG                           |      |                  |             | WEIGHT: g |       | SCALE:1:20       | SHEET 7 OF 11 |     |