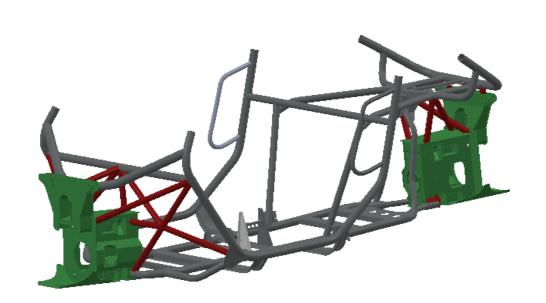

SUPPLIED TUBES (RED)

SUPPLIED BULKHEADS (GREEN)

| UNLESS OTHERWISE SPECIFIED:<br>DIMENSIONS ARE IN MILLIMETERS<br>SURFACE FINISH:<br>TOLERANCES:<br>LINEAR:<br>ANGULAR: |                              | Heat Treatment:<br>Finish: |  | APPLY 0.5 RAD<br>TO ALL TURNED<br>EDGES UNLESS<br>STATED<br>OTHERWISE | PROF   | ORMA          | 4NC          | <b>=</b> |     |
|-----------------------------------------------------------------------------------------------------------------------|------------------------------|----------------------------|--|-----------------------------------------------------------------------|--------|---------------|--------------|----------|-----|
| REV                                                                                                                   | REV DATE REASON FOR REVISION |                            |  |                                                                       | TITLE: |               |              |          |     |
| 01                                                                                                                    |                              |                            |  |                                                                       |        | 1             |              |          |     |
| 02                                                                                                                    |                              |                            |  |                                                                       |        | ]             |              |          |     |
| 03                                                                                                                    |                              |                            |  |                                                                       |        | ]             |              |          |     |
| 04                                                                                                                    |                              |                            |  |                                                                       |        | 1             |              |          |     |
|                                                                                                                       | DATE                         | NAME                       |  | MATERIAL:                                                             |        |               |              |          | ۸.2 |
| DRAWN                                                                                                                 |                              |                            |  |                                                                       |        | PART NUMBER:  |              |          | A3  |
| CHK'D                                                                                                                 |                              |                            |  |                                                                       |        | Reaper YXZ CI | hassis GA    |          |     |
| MFG                                                                                                                   |                              |                            |  | WEIGHT: g                                                             |        | SCALE:1:20    | SHEET 5 OF 1 | 1        |     |