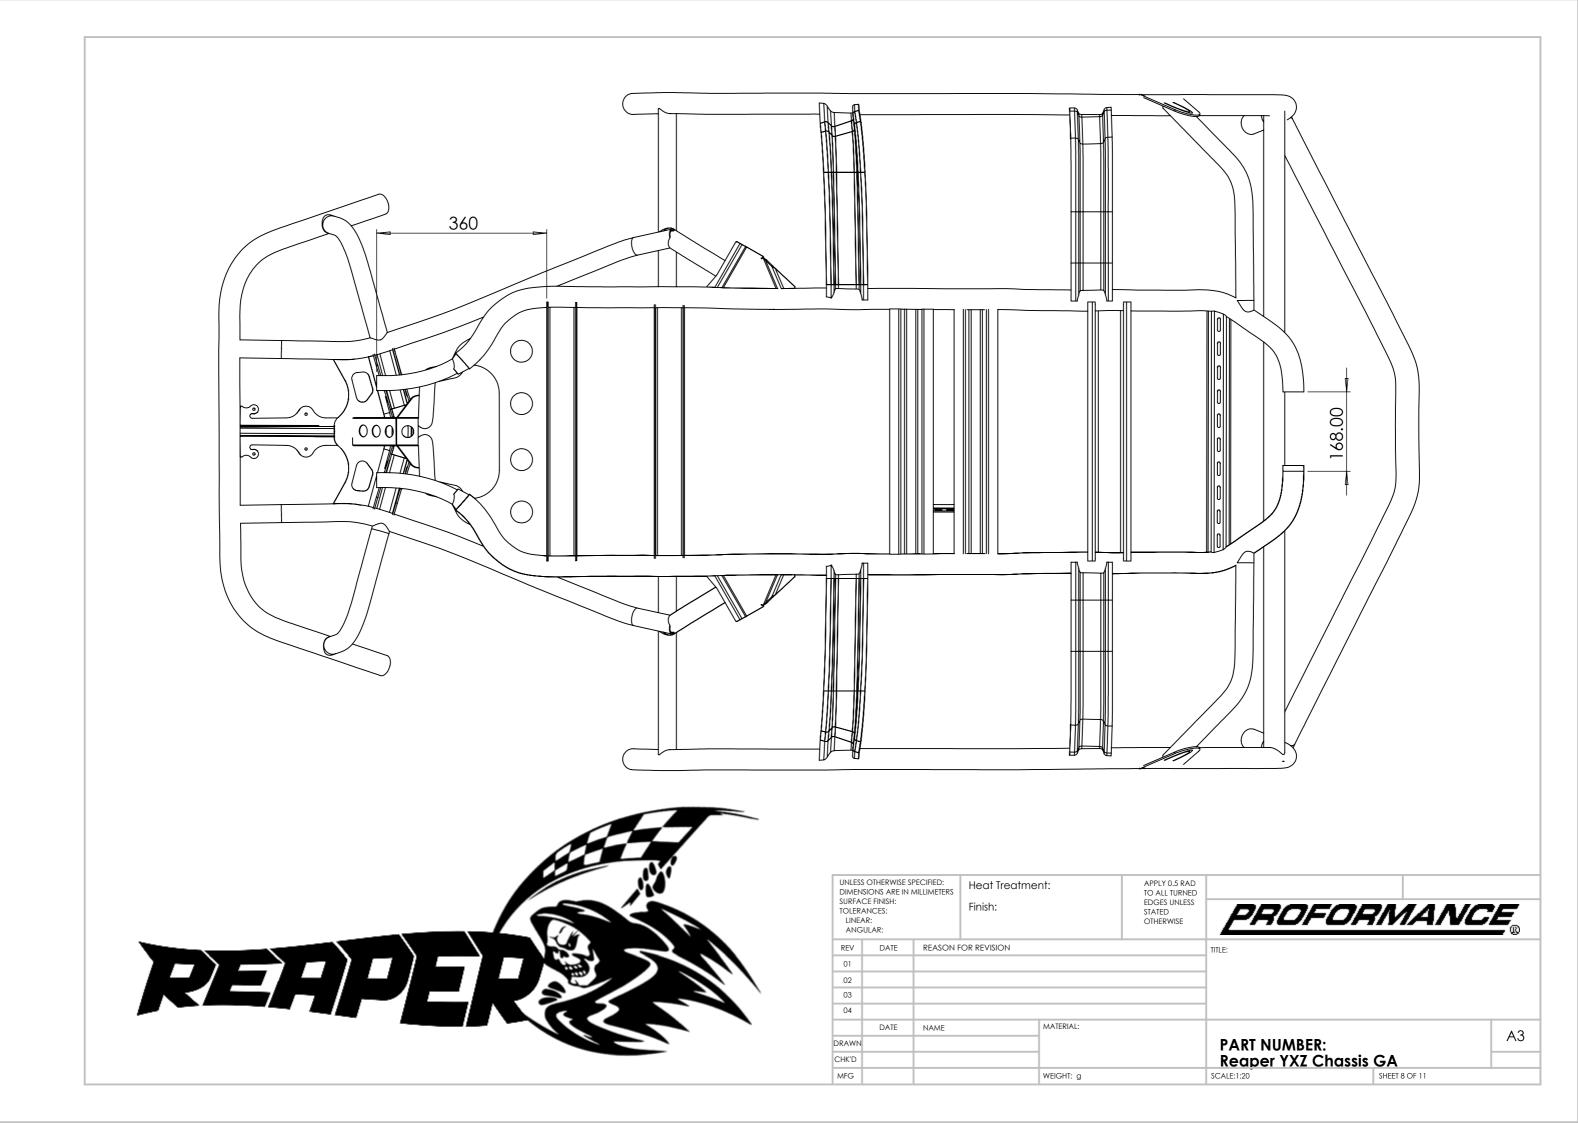

Α3

| UNLESS OTHERWISE SPECIFIED: DIMENSIONS ARE IN MILLIMETERS SURFACE FINISH: TOLERANCES: LINEAR: ANGULAR: |      |                        | Heat Treatment: Finish: |           | APPLY 0.5 RAD TO ALL TURNED EDGES UNLESS STATED OTHERWISE | PROFOR                | MANC           | <b>E</b> |
|--------------------------------------------------------------------------------------------------------|------|------------------------|-------------------------|-----------|-----------------------------------------------------------|-----------------------|----------------|----------|
| REV                                                                                                    | DATE | TE REASON FOR REVISION |                         |           |                                                           | TITLE:                |                |          |
| 01                                                                                                     |      |                        |                         |           |                                                           |                       |                |          |
| 02                                                                                                     |      |                        |                         |           |                                                           |                       |                |          |
| 03                                                                                                     |      |                        |                         |           |                                                           |                       |                |          |
| 04                                                                                                     |      |                        |                         |           |                                                           |                       |                |          |
|                                                                                                        | DATE | NAME                   |                         | MATERIAL: |                                                           |                       |                | ۸2       |
| DRAWN                                                                                                  |      |                        |                         |           | PART NUMBER:                                              |                       | A3             |          |
| CHK'D                                                                                                  |      |                        |                         |           |                                                           | Reaper YXZ Chassis GA |                |          |
| MFG                                                                                                    |      |                        |                         | WEIGHT: g |                                                           | SCALE:1:20            | SHEET 10 OF 11 |          |