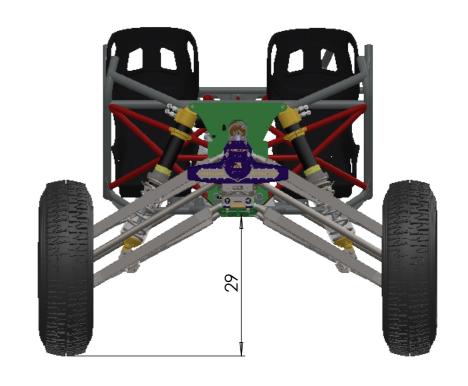

| DIMEN           | UNLESS OTHERWISE SPECIFIED: DIMENSIONS ARE IN MILLIMETERS SURFACE FINISH: TOLERANCES: LINEAR: ANGULAR: Heat Treatmen Finish: Finish: |      | TO ALL TURNED                         |              |              |                    |               |     |
|-----------------|--------------------------------------------------------------------------------------------------------------------------------------|------|---------------------------------------|--------------|--------------|--------------------|---------------|-----|
| TOLER/<br>LINE/ |                                                                                                                                      |      | Finish: EDGES UNLESS STATED OTHERWISE |              | PROFORMANCE. |                    |               |     |
| REV             | REV DATE REASON FOR REVISION                                                                                                         |      |                                       |              | TITLE:       |                    |               |     |
| 01              |                                                                                                                                      |      |                                       |              |              |                    |               |     |
| 02              |                                                                                                                                      |      |                                       |              |              |                    |               |     |
| 03              |                                                                                                                                      |      |                                       |              |              |                    |               |     |
| 04              |                                                                                                                                      |      |                                       |              |              |                    |               |     |
|                 | DATE                                                                                                                                 | NAME |                                       | MATERIAL:    |              |                    |               | ۸.2 |
| DRAWN           | RAWN                                                                                                                                 |      |                                       | PART NUMBER: |              | A3                 |               |     |
| CHK'D           |                                                                                                                                      |      |                                       |              |              | Reaper YXZ Chassis | S GA          |     |
| MFG             |                                                                                                                                      |      |                                       | WEIGHT: g    |              | SCALE:1:20         | SHEET 4 OF 11 |     |