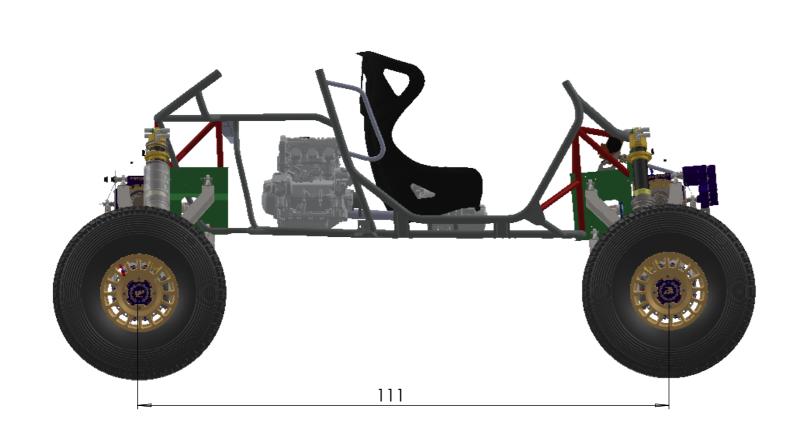

| DIMEN:<br>SURFAC<br>TOLERA | DIMENSIONS ARE IN MILLIMETERS |      | Heat Treatment:  Finish:  APPLY 0.5 RAD TO ALL TURNED EDGES UNLESS STATED OTHERWISE |              | PROF   | OR.           | MAI | VC:           | E |     |
|----------------------------|-------------------------------|------|-------------------------------------------------------------------------------------|--------------|--------|---------------|-----|---------------|---|-----|
| ANG                        | SULAR:                        |      |                                                                                     |              |        |               |     |               |   | - ® |
| REV                        | REV DATE REASON FOR REVISION  |      |                                                                                     |              | TITLE: |               |     |               |   |     |
| 01                         | 01                            |      |                                                                                     |              |        |               |     |               |   |     |
| 02                         |                               |      |                                                                                     |              |        | ]             |     |               |   |     |
| 03                         |                               |      |                                                                                     |              |        |               |     |               |   |     |
| 04                         |                               |      |                                                                                     |              |        |               |     |               |   |     |
|                            | DATE                          | NAME |                                                                                     | MATERIAL:    |        |               |     |               |   | 4.0 |
| DRAWN                      | RAWN                          |      |                                                                                     | PART NUMBER: |        |               |     | A3            |   |     |
| CHK'D                      |                               |      |                                                                                     | 1            |        | Reaper YXZ Cl |     | <b>GA</b>     |   |     |
| MFG                        |                               |      |                                                                                     | WEIGHT: g    |        | SCALE:1:20    |     | SHEET 3 OF 11 |   |     |