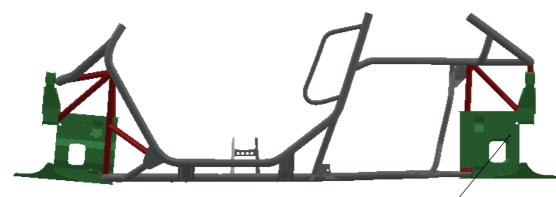

SUPPLIED TUBES (RED)

SUPPLIED BULKHEADS (GREEN)

| UNLESS OTHERWISE SPECIFIED:<br>DIMENSIONS ARE IN MILLIMETERS<br>SURFACE FINISH:<br>TOLERANCES:<br>LINEAR:<br>ANGULAR: |                              | Heat Treatment:<br>Finish: |  | APPLY 0.5 RAD<br>TO ALL TURNED<br>EDGES UNLESS<br>STATED<br>OTHERWISE | PROF   | ORMA          | 4NC          | <b>=</b> |     |
|-----------------------------------------------------------------------------------------------------------------------|------------------------------|----------------------------|--|-----------------------------------------------------------------------|--------|---------------|--------------|----------|-----|
| REV                                                                                                                   | REV DATE REASON FOR REVISION |                            |  |                                                                       | TITLE: |               |              |          |     |
| 01                                                                                                                    |                              |                            |  |                                                                       |        | 1             |              |          |     |
| 02                                                                                                                    |                              |                            |  |                                                                       |        | ]             |              |          |     |
| 03                                                                                                                    |                              |                            |  |                                                                       |        | ]             |              |          |     |
| 04                                                                                                                    |                              |                            |  |                                                                       |        | 1             |              |          |     |
|                                                                                                                       | DATE                         | NAME                       |  | MATERIAL:                                                             |        |               |              |          | ۸.2 |
| DRAWN                                                                                                                 |                              |                            |  |                                                                       |        | PART NUMBER:  |              |          | A3  |
| CHK'D                                                                                                                 |                              |                            |  |                                                                       |        | Reaper YXZ CI | hassis GA    |          |     |
| MFG                                                                                                                   |                              |                            |  | WEIGHT: g                                                             |        | SCALE:1:20    | SHEET 5 OF 1 | 1        |     |