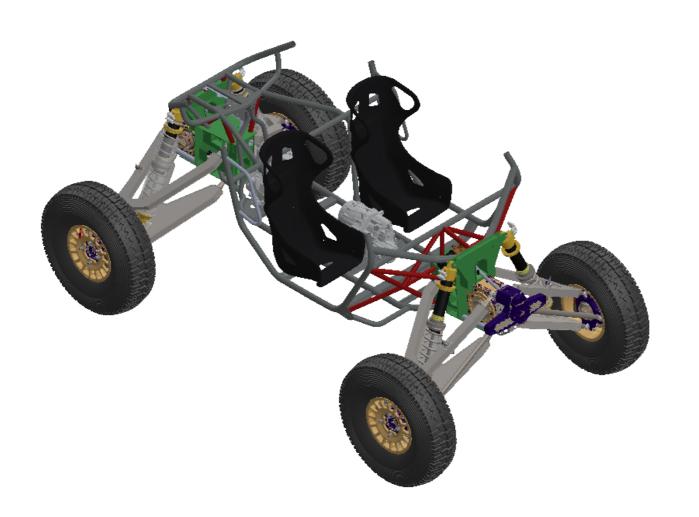

| UNLESS OTHERWISE SPECIFIED: DIMENSIONS ARE IN MILLIMETERS SURFACE FINISH: TOLERANCES: LINEAR: ANGULAR: |      | Heat Treatment: Finish: |             | APPLY 0.5 RAD<br>TO ALL TURNED<br>EDGES UNLESS<br>STATED<br>OTHERWISE | PROFOR | MANC               | <b>E</b> ®    |    |
|--------------------------------------------------------------------------------------------------------|------|-------------------------|-------------|-----------------------------------------------------------------------|--------|--------------------|---------------|----|
| REV                                                                                                    | DATE | REASON F                | OR REVISION |                                                                       |        | TITLE:             |               |    |
| 01                                                                                                     |      |                         |             |                                                                       |        |                    |               |    |
| 02                                                                                                     |      |                         |             |                                                                       |        |                    |               |    |
| 03                                                                                                     |      |                         |             |                                                                       |        |                    |               |    |
| 04                                                                                                     |      |                         |             |                                                                       |        |                    |               |    |
|                                                                                                        | DATE | NAME                    |             | MATERIAL:                                                             |        |                    |               | А3 |
| DRAWN                                                                                                  |      |                         |             |                                                                       |        | PART NUMBER:       |               |    |
| CHK'D                                                                                                  |      |                         |             |                                                                       |        | Reaper YXZ Chassis | GA            |    |
| MFG                                                                                                    |      |                         |             | WEIGHT: g                                                             |        | SCALE:1:20         | SHEET 1 OF 11 |    |