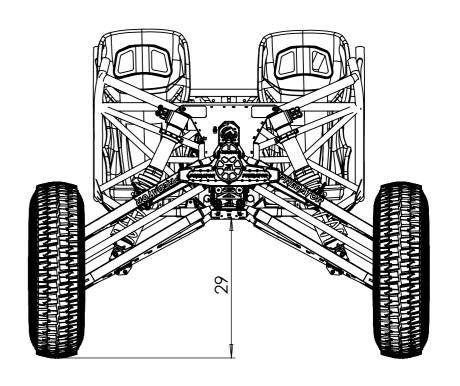

| DIMEN:<br>SURFAC<br>TOLERA | DIMENSIONS ARE IN MILLIMETERS |      | Heat Treatment:  Finish:  APPLY 0.5 RAD TO ALL TURNED EDGES UNLESS STATED OTHERWISE |              | PROF   | OR.           | MAI | VC:           | E |     |
|----------------------------|-------------------------------|------|-------------------------------------------------------------------------------------|--------------|--------|---------------|-----|---------------|---|-----|
| ANG                        | SULAR:                        |      |                                                                                     |              |        |               |     |               |   | - ® |
| REV                        | REV DATE REASON FOR REVISION  |      |                                                                                     |              | TITLE: |               |     |               |   |     |
| 01                         | 01                            |      |                                                                                     |              |        |               |     |               |   |     |
| 02                         |                               |      |                                                                                     |              |        | ]             |     |               |   |     |
| 03                         |                               |      |                                                                                     |              |        |               |     |               |   |     |
| 04                         |                               |      |                                                                                     |              |        |               |     |               |   |     |
|                            | DATE                          | NAME |                                                                                     | MATERIAL:    |        |               |     |               |   | 4.0 |
| DRAWN                      | RAWN                          |      |                                                                                     | PART NUMBER: |        |               |     | A3            |   |     |
| CHK'D                      |                               |      |                                                                                     | 1            |        | Reaper YXZ Cl |     | <b>GA</b>     |   |     |
| MFG                        |                               |      |                                                                                     | WEIGHT: g    |        | SCALE:1:20    |     | SHEET 3 OF 11 |   |     |