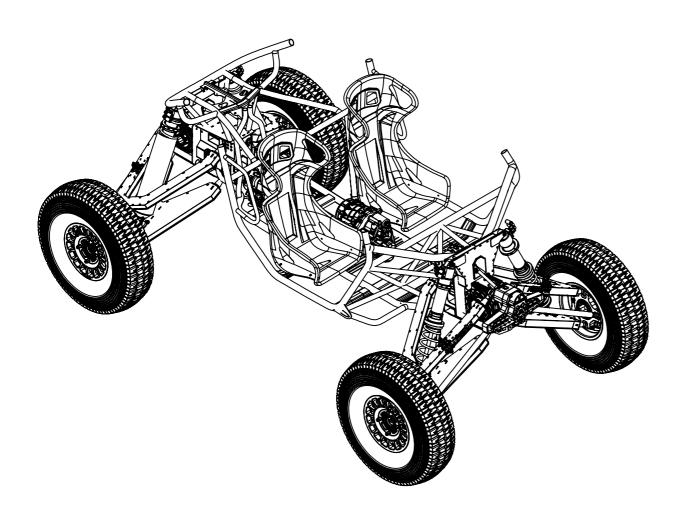

| DIMEN           | UNLESS OTHERWISE SPECIFIED: DIMENSIONS ARE IN MILLIMETERS SURFACE FINISH: TOLERANCES: LINEAR: ANGULAR: Heat Treatmen Finish: Finish: |      | TO ALL TURNED                         |              |              |                    |               |     |
|-----------------|--------------------------------------------------------------------------------------------------------------------------------------|------|---------------------------------------|--------------|--------------|--------------------|---------------|-----|
| TOLER/<br>LINE/ |                                                                                                                                      |      | Finish: EDGES UNLESS STATED OTHERWISE |              | PROFORMANCE. |                    |               |     |
| REV             | REV DATE REASON FOR REVISION                                                                                                         |      |                                       |              | TITLE:       |                    |               |     |
| 01              |                                                                                                                                      |      |                                       |              |              |                    |               |     |
| 02              |                                                                                                                                      |      |                                       |              |              |                    |               |     |
| 03              |                                                                                                                                      |      |                                       |              |              |                    |               |     |
| 04              |                                                                                                                                      |      |                                       |              |              |                    |               |     |
|                 | DATE                                                                                                                                 | NAME |                                       | MATERIAL:    |              |                    |               | ۸.2 |
| DRAWN           | RAWN                                                                                                                                 |      |                                       | PART NUMBER: |              | A3                 |               |     |
| CHK'D           |                                                                                                                                      |      |                                       |              |              | Reaper YXZ Chassis | S GA          |     |
| MFG             |                                                                                                                                      |      |                                       | WEIGHT: g    |              | SCALE:1:20         | SHEET 4 OF 11 |     |