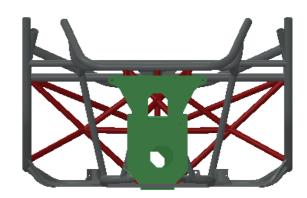

SUPPLIED TUBES (RED)

SUPPLIED BULKHEADS (GREEN)

| UNLESS OTHERWISE SPECIFIED:<br>DIMENSIONS ARE IN MILLIMETERS<br>SURFACE FINISH:<br>TOLERANCES:<br>LINEAR:<br>ANGULAR: |                              | Heat Treatment:<br>Finish: |  | APPLY 0.5 RAD<br>TO ALL TURNED<br>EDGES UNLESS<br>STATED<br>OTHERWISE | PROF   | ORMA          | 4NC          | <b>=</b> |     |
|-----------------------------------------------------------------------------------------------------------------------|------------------------------|----------------------------|--|-----------------------------------------------------------------------|--------|---------------|--------------|----------|-----|
| REV                                                                                                                   | REV DATE REASON FOR REVISION |                            |  |                                                                       | TITLE: |               |              |          |     |
| 01                                                                                                                    |                              |                            |  |                                                                       |        | 1             |              |          |     |
| 02                                                                                                                    |                              |                            |  |                                                                       |        | ]             |              |          |     |
| 03                                                                                                                    |                              |                            |  |                                                                       |        | ]             |              |          |     |
| 04                                                                                                                    |                              |                            |  |                                                                       |        | 1             |              |          |     |
|                                                                                                                       | DATE                         | NAME                       |  | MATERIAL:                                                             |        |               |              |          | ۸.2 |
| DRAWN                                                                                                                 |                              |                            |  |                                                                       |        | PART NUMBER:  |              |          | A3  |
| CHK'D                                                                                                                 |                              |                            |  |                                                                       |        | Reaper YXZ CI | hassis GA    |          |     |
| MFG                                                                                                                   |                              |                            |  | WEIGHT: g                                                             |        | SCALE:1:20    | SHEET 5 OF 1 | 1        |     |