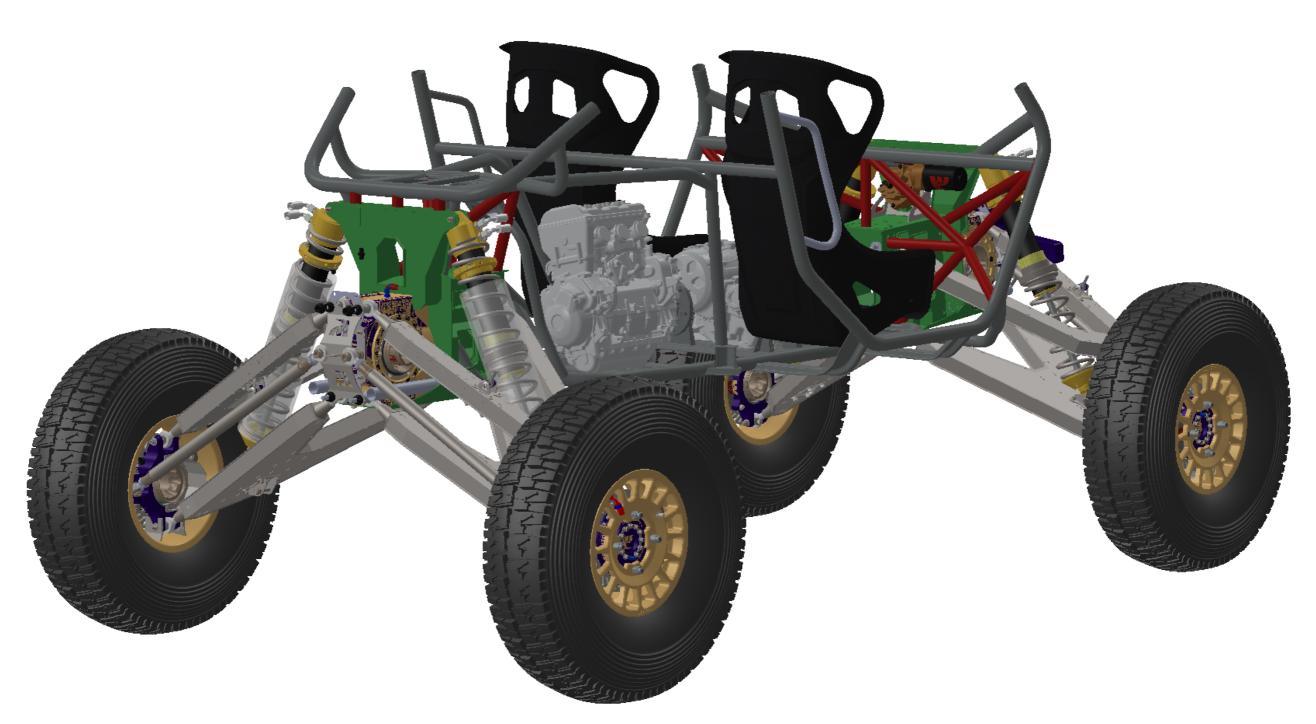

SUPPLIED TUBES (RED)

SUPPLIED BULKHEADS (GREEN)

| UNLESS OTHERWISE SPECIFIED:<br>DIMENSIONS ARE IN MILLIMETERS<br>SURFACE FINISH:<br>TOLERANCES:<br>LINEAR:<br>ANGULAR: |                              | Heat Treatment:<br>Finish: |  | APPLY 0.5 RAD<br>TO ALL TURNED<br>EDGES UNLESS<br>STATED<br>OTHERWISE | PROF   | ORMA          | 4NC          | <b>=</b> |     |
|-----------------------------------------------------------------------------------------------------------------------|------------------------------|----------------------------|--|-----------------------------------------------------------------------|--------|---------------|--------------|----------|-----|
| REV                                                                                                                   | REV DATE REASON FOR REVISION |                            |  |                                                                       | TITLE: |               |              |          |     |
| 01                                                                                                                    |                              |                            |  |                                                                       |        | 1             |              |          |     |
| 02                                                                                                                    |                              |                            |  |                                                                       |        | ]             |              |          |     |
| 03                                                                                                                    |                              |                            |  |                                                                       |        | ]             |              |          |     |
| 04                                                                                                                    |                              |                            |  |                                                                       |        | 1             |              |          |     |
|                                                                                                                       | DATE                         | NAME                       |  | MATERIAL:                                                             |        |               |              |          | ۸.2 |
| DRAWN                                                                                                                 |                              |                            |  |                                                                       |        | PART NUMBER:  |              |          | A3  |
| CHK'D                                                                                                                 |                              |                            |  |                                                                       |        | Reaper YXZ CI | hassis GA    |          |     |
| MFG                                                                                                                   |                              |                            |  | WEIGHT: g                                                             |        | SCALE:1:20    | SHEET 5 OF 1 | 1        |     |