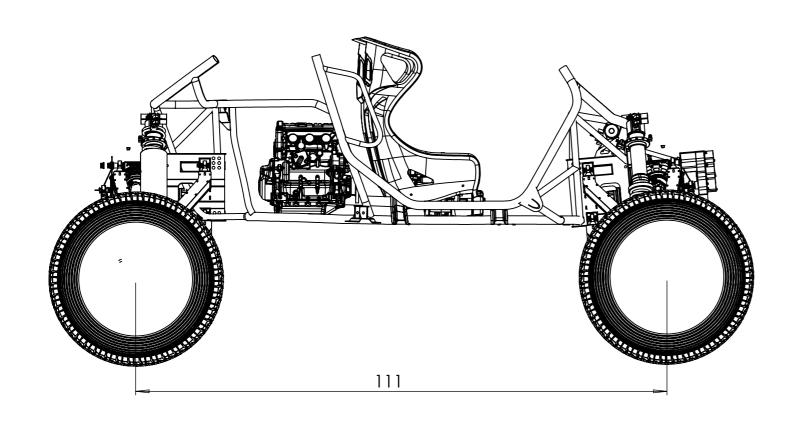

| UNLESS OTHERWISE SPECIFIED: DIMENSIONS ARE IN MILLIMETERS SURFACE FINISH: TOLERANCES: LINEAR: ANGULAR:  Heat Tre |      | Heat Treatme<br>Finish: | nt:    | APPLY 0.5 RAD TO ALL TURNED EDGES UNLESS STATED OTHERWISE | PROFOR       | MANC               | <b>E</b> ®    |    |
|------------------------------------------------------------------------------------------------------------------|------|-------------------------|--------|-----------------------------------------------------------|--------------|--------------------|---------------|----|
| REV DATE REASON FOR REVISION                                                                                     |      |                         | TITLE: |                                                           |              |                    |               |    |
| 01                                                                                                               | 01   |                         |        |                                                           |              |                    |               |    |
| 02                                                                                                               |      |                         |        |                                                           |              |                    |               |    |
| 03                                                                                                               |      |                         |        |                                                           |              |                    |               |    |
| 04                                                                                                               |      |                         |        |                                                           |              |                    |               |    |
|                                                                                                                  | DATE | NAME                    |        | MATERIAL:                                                 |              |                    |               | А3 |
| DRAWN                                                                                                            |      |                         |        |                                                           | PART NUMBER: |                    | 73            |    |
| CHK'D                                                                                                            |      |                         |        |                                                           |              | Reaper YXZ Chassis | GA            |    |
| MFG                                                                                                              |      |                         |        | WEIGHT: g                                                 |              | SCALE:1:20         | SHEET 2 OF 11 |    |