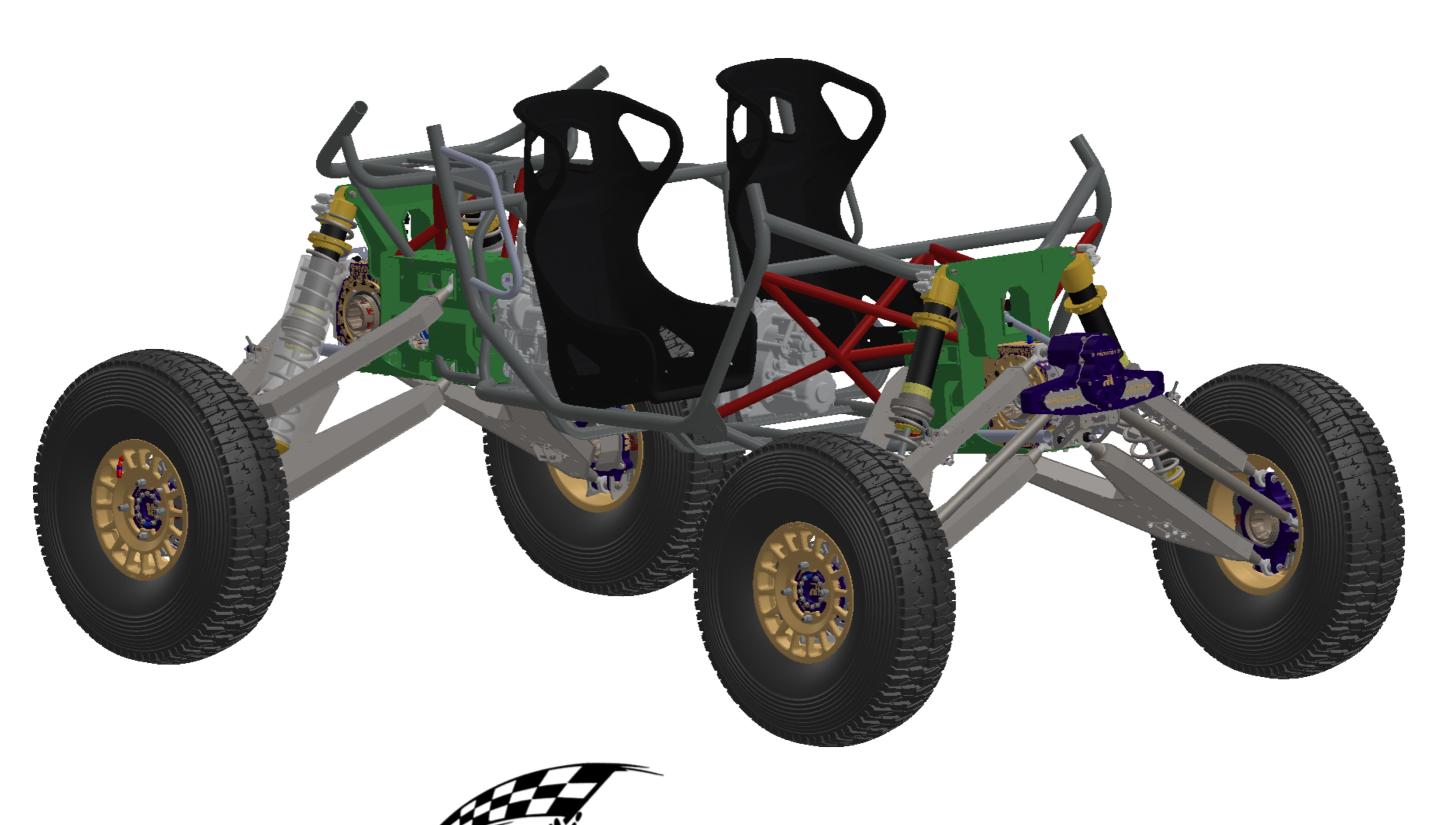

| UNLESS OTHERWISE SPECIFIED: DIMENSIONS ARE IN MILLIMETERS SURFACE FINISH: TOLERANCES: LINEAR: ANGULAR: |      | Heat Treatment: Finish: |             | APPLY 0.5 RAD<br>TO ALL TURNED<br>EDGES UNLESS<br>STATED<br>OTHERWISE | PROFOR | MANC               | <b>E</b> ®    |    |
|--------------------------------------------------------------------------------------------------------|------|-------------------------|-------------|-----------------------------------------------------------------------|--------|--------------------|---------------|----|
| REV                                                                                                    | DATE | REASON F                | OR REVISION |                                                                       |        | TITLE:             |               |    |
| 01                                                                                                     |      |                         |             |                                                                       |        |                    |               |    |
| 02                                                                                                     |      |                         |             |                                                                       |        |                    |               |    |
| 03                                                                                                     |      |                         |             |                                                                       |        |                    |               |    |
| 04                                                                                                     |      |                         |             |                                                                       |        |                    |               |    |
|                                                                                                        | DATE | NAME                    |             | MATERIAL:                                                             |        |                    |               | А3 |
| DRAWN                                                                                                  |      |                         |             |                                                                       |        | PART NUMBER:       |               |    |
| CHK'D                                                                                                  |      |                         |             |                                                                       |        | Reaper YXZ Chassis | GA            |    |
| MFG                                                                                                    |      |                         |             | WEIGHT: g                                                             |        | SCALE:1:20         | SHEET 1 OF 11 |    |