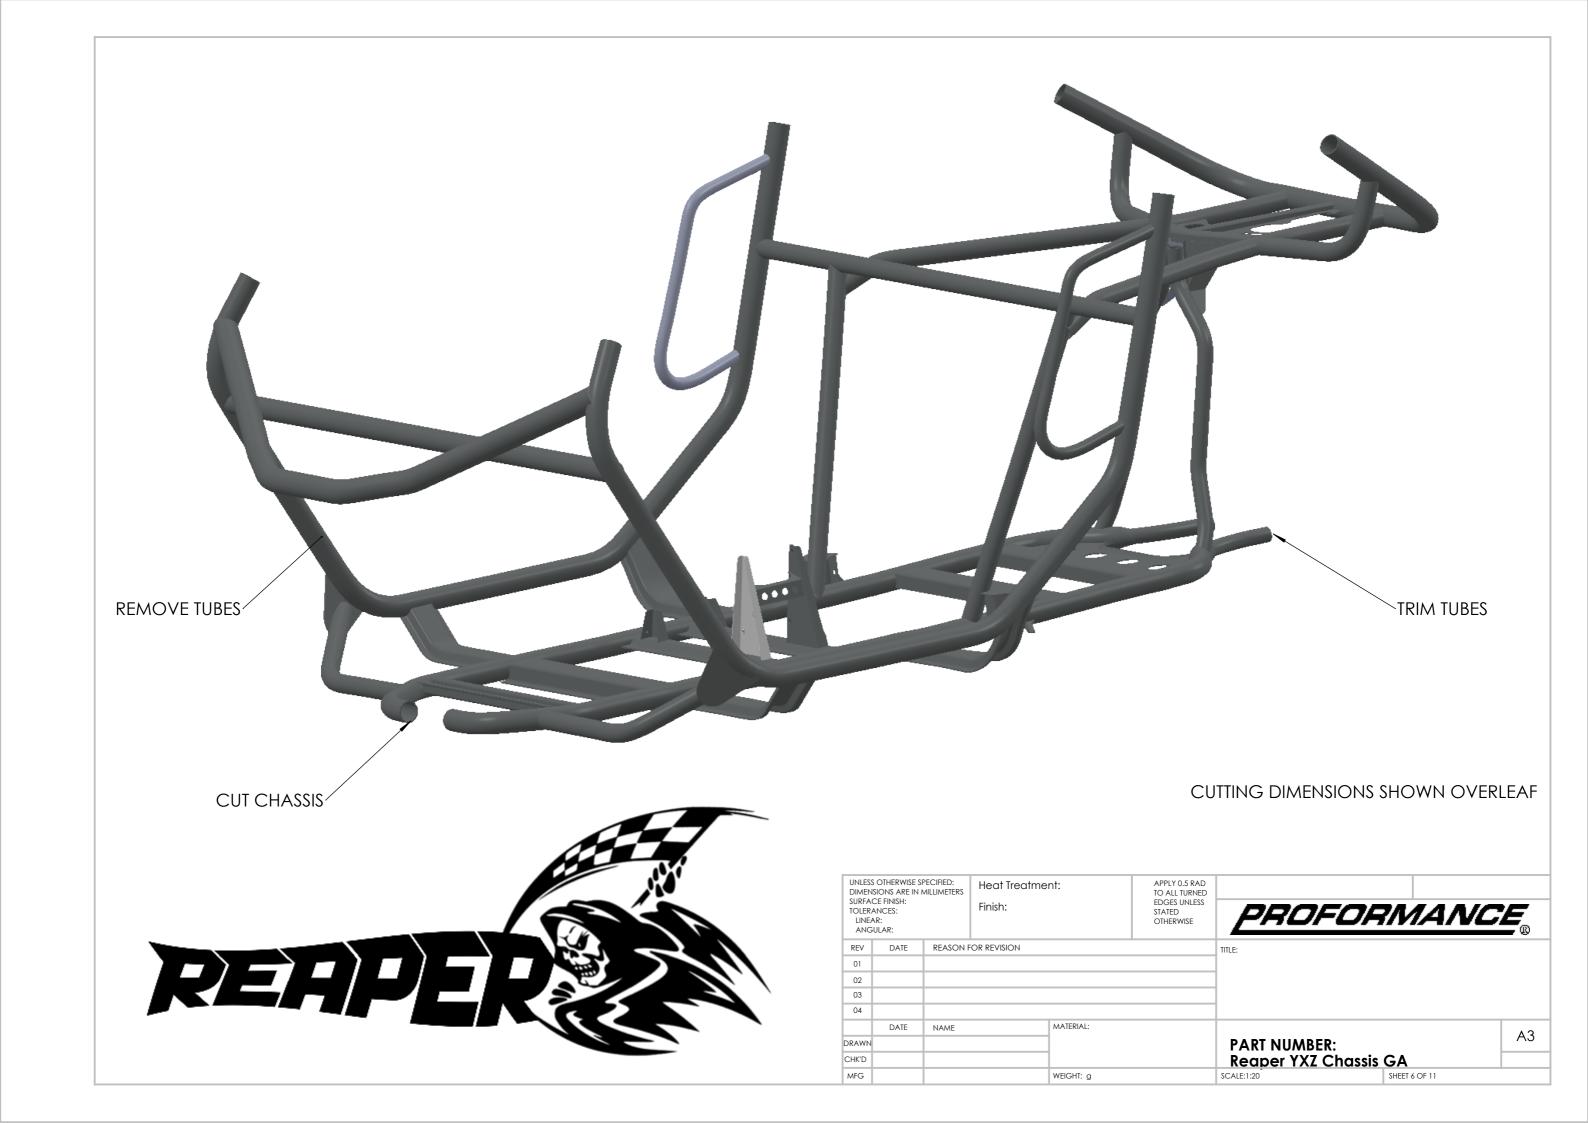

## CUTTING DETAILS SHOWN OVERLEAF

| DIMENSIONS ARE IN MILLIMETERS |      | - near realment. |             | PROF      | ORMAI | VCE <sub>®</sub> |               |     |
|-------------------------------|------|------------------|-------------|-----------|-------|------------------|---------------|-----|
| REV                           | DATE | REASON F         | OR REVISION |           |       | TITLE:           |               |     |
| 01                            |      |                  |             |           |       |                  |               |     |
| 02                            |      |                  |             |           |       |                  |               |     |
| 03                            |      |                  |             |           |       |                  |               |     |
| 04                            |      |                  |             |           |       |                  |               |     |
|                               | DATE | NAME             |             | MATERIAL: |       |                  |               | ۸.۵ |
| DRAWN                         |      |                  |             | 1         |       | PART NUMBER:     |               | A3  |
| CHK'D                         |      |                  |             | 1         |       | Reaper YXZ Ch    | assis GA      |     |
| MFG                           |      |                  |             | WEIGHT: g |       | SCALE:1:20       | SHEET 7 OF 11 |     |