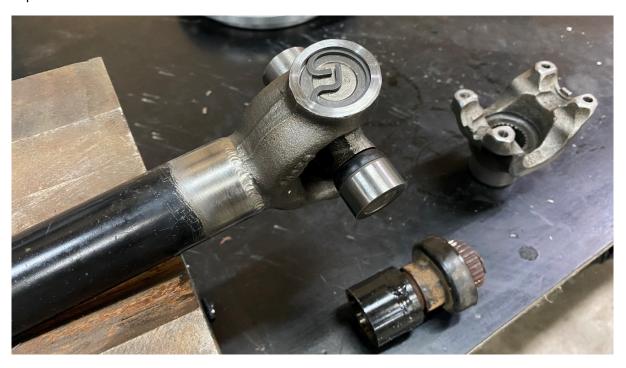

# YXZ DANA 30 DIFF — INSTALLATION - WHAT ELSE DO I NEED?

The YXZ Generation II DANA 30 Diff accepts OEM, RVC and Most Aftermarket Axles/CV's

As the OEM drive shaft splined are very weak, you will need to cut the splined stub from the diff end of your stock driveshaft and weld on a much stronger 1310 uni yoke using the components below.

# Components / Tasks Required for the installation:

Dana 30 Yoke (1310)

### Weld in 1310 Yoke

- Spicer Part Number 2-26 147
- Factory driveshaft is 1.25" Diameter
- Suits 1.25" x 0.188 Wall Thickness Tuning

Jegs – Click Here

Summit Racingf – Click Here

Denny's Driveshaft - Click Here

# 1310 Uni Joint U Bolts