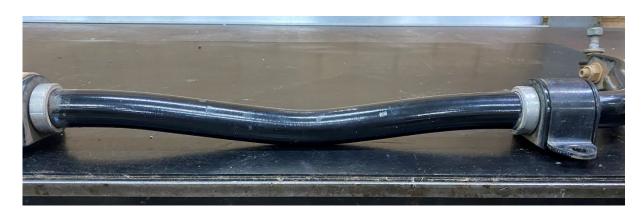

# SDH-2-94-28X

Summit Racing – Click Here

Denny's Driveshafts - Click Here

Shown below is a modified driveshaft with the OEM splined stub cut off and the new 1310 Uni Joint Welded in place. Al's Automotive in OREGAN USA will have modified Driveshafts in Stock in Jan 2022

The Stock Anti Roll Bar will hit the driveshaft and is often removed by our customers, however If you want to use the stock Anti Roll Bar, then you can simply press a V into the centre of the sway bar using a small hydraulic press to clear the driveshaft.