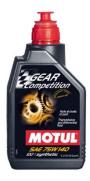

Proformance Motorsport recommend the use of Motul Gear Competition 75/140 Fully Synthetic Oil in our Generation II YXZ Dana 30 Diffs

Thicker oils will prevent the pump from pumping oil to the pinion bearings and may result in pinion bearing failure.