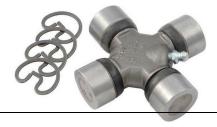

# YXZ DANA 30 DIFF — INSTALLATION - WHAT ELSE DO I NEED?

The YXZ Generation II DANA 30 Diff accepts OEM, RVC and Most Aftermarket Axles/CV's

As the OEM drive shaft splined are very weak, you will need to cut the splined stub from the diff end of your stock driveshaft and weld on a much stronger 1310 uni yoke using the components below.

This can be performed in most home shops or by a driveline shop.

We recommend having the driveshaft balanced after welding

Al's Automotive in OREGAN USA will have modified Anti Roll Bars in Stock in Jan 2022

# Components / Tasks Required for the installation:

Dana 30 Yoke (1310)

#### SDH-2-4-8091X

Summit Racing: Click Here

Denny's Driveshafts: Click Here

# 1310 Uni Joint

Summit Racing – Click Here

Denny's Driveshaft - Click Here



### Weld in 1310 Yoke

- Spicer Part Number 2-26 147
- Factory driveshaft is 1.25" Diameter
- Suits 1.25" x 0.188 Wall Thickness Tuning

Jegs – Click Here

Summit Racingf – Click Here

Denny's Driveshaft - Click Here



# 1310 Uni Joint U Bolts

# SDH-2-94-28X













Summit Racing – Click Here

Denny's Driveshafts - Click Here

Shown below is a modified driveshaft with the OEM splined stub cut off and the new 1310 Uni Joint Welded in place. Al's Automotive in OREGAN USA will have modified Driveshafts in Stock in Jan 2022



The Stock Anti Roll Bar will hit the driveshaft and is often removed by our customers, however If you want to use the stock Anti Roll Bar, then you can simply press a V into the centre of the sway bar using a small hydraulic press to clear the driveshaft.

Al's