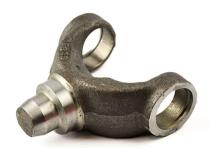

# Components / Tasks Required for the installation:

Dana 30 Yoke (1310)

#### SDH-2-4-8091X

Summit Racing: Click Here

Denny's Driveshafts: Click Here