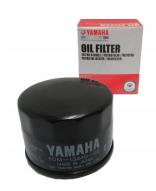

# LOW PROFILE OIL FILTER

# Yamaha 5DM-13440-00

You will need to purchase a "low Profile" oil filter to allow the driveshaft to clear the oil filter body. Simply unscrew your old filter and screw on the new one

Check and top up your engine oil level after fitting the new filter