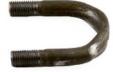

### Weld in 1310 Yoke

- Spicer Part Number 2-26 147
- Factory driveshaft is 1.25" Diameter
- Suits 1.25" x 0.188 Wall Thickness Tuning

Jegs – Click Here

Summit Racingf – Click Here

Denny's Driveshaft - Click Here