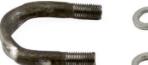

our stock driveshaft and weld on a much stronger 1310 uni yoke using the components below.

This can be performed in most home shops or by a driveline shop.

We recommend having the driveshaft balanced after welding

Al's Automotive in OREGAN USA will have modified Anti Roll Bars in Stock in Jan 2022

# Components / Tasks Required for the installation:

Dana 30 Yoke (1310)

#### SDH-2-4-8091X

Summit Racing: Click Here

Denny's Driveshafts: Click Here

# 1310 Uni Joint

Summit Racing – Click Here

Denny's Driveshaft - Click Here



### Weld in 1310 Yoke

- Spicer Part Number 2-26 147
- Factory driveshaft is 1.25" Diameter
- Suits 1.25" x 0.188 Wall Thickness Tuning

Jegs – Click Here

Summit Racingf – Click Here

Denny's Driveshaft - Click Here



# 1310 Uni Joint U Bolts

# SDH-2-94-28X













Summit Racing – Click Here

Denny's Driveshafts - Click Here

Shown below is a modified driveshaft with the OEM splined stub cut off and the new 1310 Uni Joint Welded in place. Al's Automotive in OREGAN USA will have modified Driveshafts in Stock in Jan 2022



The Stock Anti Roll Bar will hit the driveshaft and is often removed by our customers, however If you want to use the stock Anti Roll Bar, then you can simply press a V into the centre of the sway bar using a small hydraulic press to clear the driveshaft.

Al's Automotive in OREGAN USA will have modified Anti Roll Bars in Stock in Jan 2022



# LOW PROFILE OIL FILTER

# Yamaha 5DM-13440-00

You will need to purchase a "low Profile" oil filter to allow the driveshaft to clear the oil filter body. Simply unscrew your old f