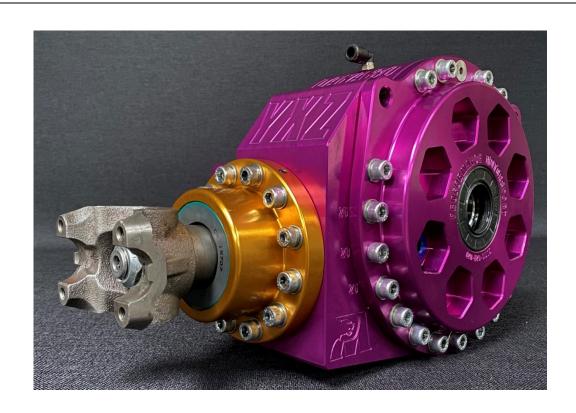

# YXZ DANA 30 DIFF — INSTALLATION - WHAT ELSE DO I NEED?

The YXZ Generation II DANA 30 Diff accepts OEM, RVC and Most Aftermarket Axles/CV's

As the OEM drive shaft splined are very weak, you will need to cut the splined stub from the diff end of your stock driveshaft and weld on a much stronger 1310 uni yoke using the components below.

# Components / Tasks Required for the installation:

Dana 30 Yoke (1310)